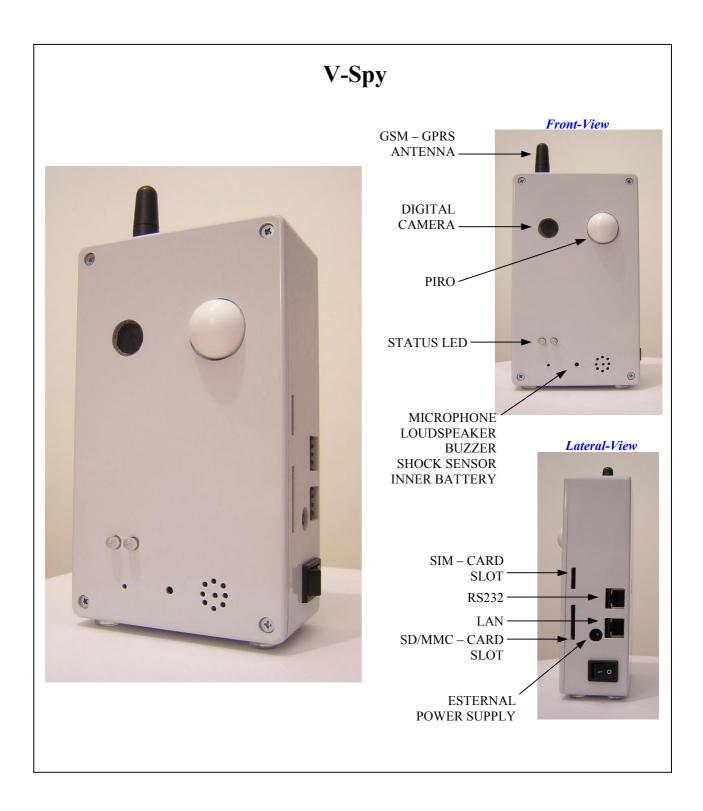

## "V-Spy" The Video-Surveillance system of last generation

V-Spy is a video system surveillance anti intrusion that it demands truly little in order to work, one power supply and one SIM card of a whichever mobile telephone operator. It works easy in independent way and at the occurrence integrates itself easily with a preexisted alarm system.

It permits to watch a room automatically activating itself to the survey of persons by means of an Infrared sensor integrated or an external sensors preexisted in the room, to manage the acquisition of scenes shot in real time, its storage on a Memory - Card, the contemporary shipment of the scenes shot by means of MMS message to one or more mobile phone qualifies or also to one or more e-mail addresses.

## **Functions:**

Sensors – Infrared, vibration, room noise, Temperature, 2 (+4)\* inputs Photo-coupled. Remote Controls – 2 rooling-code 433MHz On/Off/Anti-panic (programmable). Alarms – SMS / MMS / e-mail, (4 Relays)\* Storage – Audio/Video / Photo on SD/MMC – Card / (USB - Key)\*. Listen – Room bi-directional.

## **Specifications:**

CPU – ARM9 with OS Linux 2.6.18 SYS Memory – 64 Mb(SDRAM) 32 Mb(FLASH). Memory Card Size – 2 GByte max. Consumption –12 V / 500 mA max. Dimensions – 160 x 96 x 50 mm. Battery – 4.8 V / 4 Ah - NiMH. Weight – 700 gr.